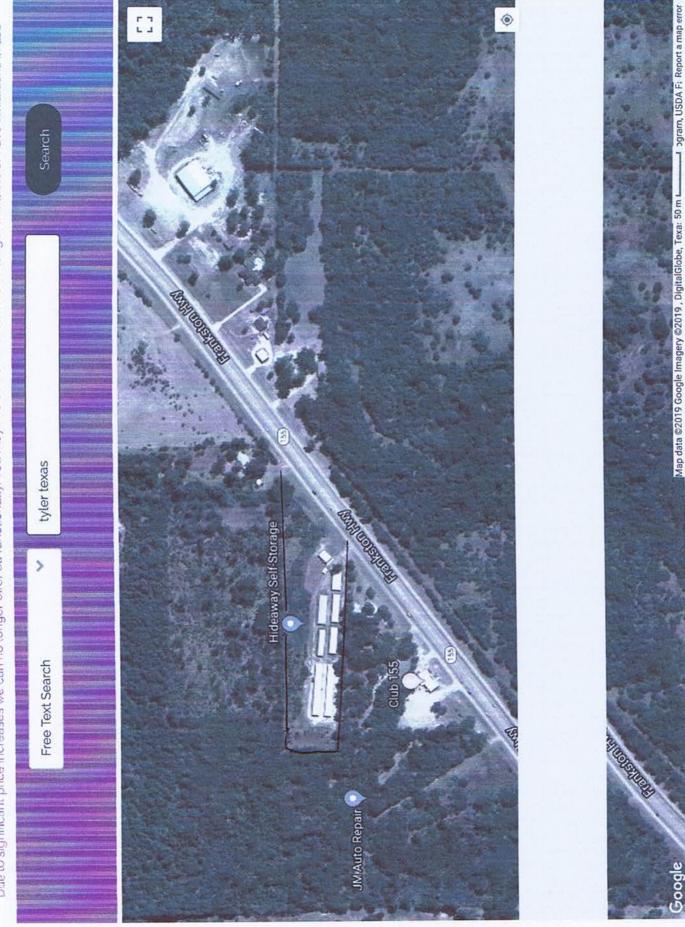

#### **HIDEAWAY SELF STORAGE**

Approx 2.5 acres for additional development Manager on-site Manager apartment & office-- 1200 Sq. Ft Metal on Metal construction Apollo Gate system Sitelink management software Perimeter 90% enclosed 15 cameras expanding to 30