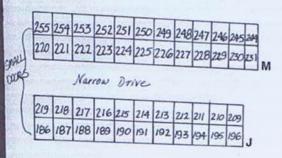

#### **HIDEAWAY SELF STORAGE**

Approx 2.5 acres for additional development Manager on-site Manager apartment & office-- 1200 Sq. Ft Metal on Metal construction Apollo Gate system Sitelink management software Perimeter 90% enclosed 15 cameras expanding to 30