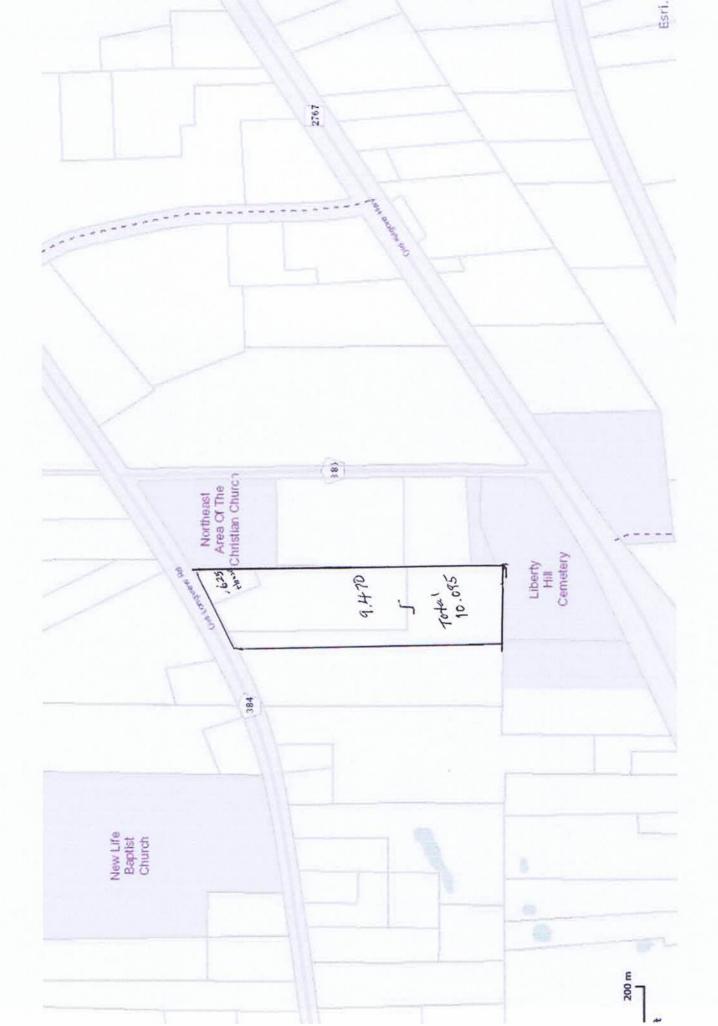

| Units<br>0<br>0<br>0<br>0<br>0<br>0<br>0<br>0<br>0<br>0<br>0<br>0<br>0<br>0<br>0<br>0<br>0<br>0<br>0        | 0.00<br>0.00<br>165.00<br><u>Var from</u><br>/s<br>able units.                                                  | 0 - 15%<br>15 - 30%<br>30 - 50%<br>> 50%<br>Total<br>49<br>33<br>3<br>0<br>0<br>0<br>0<br>0<br>0       | 5<br>0<br>0<br>5<br>98.0%<br>73.3%<br>7.7%<br>0.0%     |

Effective Rate= Actual Occ Rate - Credit Concessions on rent for units occupied as of the report date.

Disc from Std Rent= discounts from current std (or prorated) rate



# Price List & Availability

For Saturday Apr 13, 2019 M.K.W. Self Storage 4044 C.R. 384 Tyler, TX 75708

| ype: Outde | oor Area |                 |          |          |      | Monthly |          | Weekly |       |     |     |
|------------|----------|-----------------|----------|----------|------|---------|----------|--------|-------|-----|-----|
| Size       | SQFT     | Features SecDep | PushRate | Std Rate | Tax  | w/ Tax  | Std Rate | w/ Tax | Total | Occ | Vac |
| 10x10      | 100      | 15.00           |          | 25.00    | 0.00 | 25.00   | 5.77     | 5.77   | 5     | 3   | 2   |
| 10x10      | 100      | 15.00           |          | 35.00    | 0.00 | 35.00   | 8.08     | 8.08   | 2     | 1   | 1   |
| 10x20      | 200      | 15.00           |          | 35.00    | 0.00 | 35.0