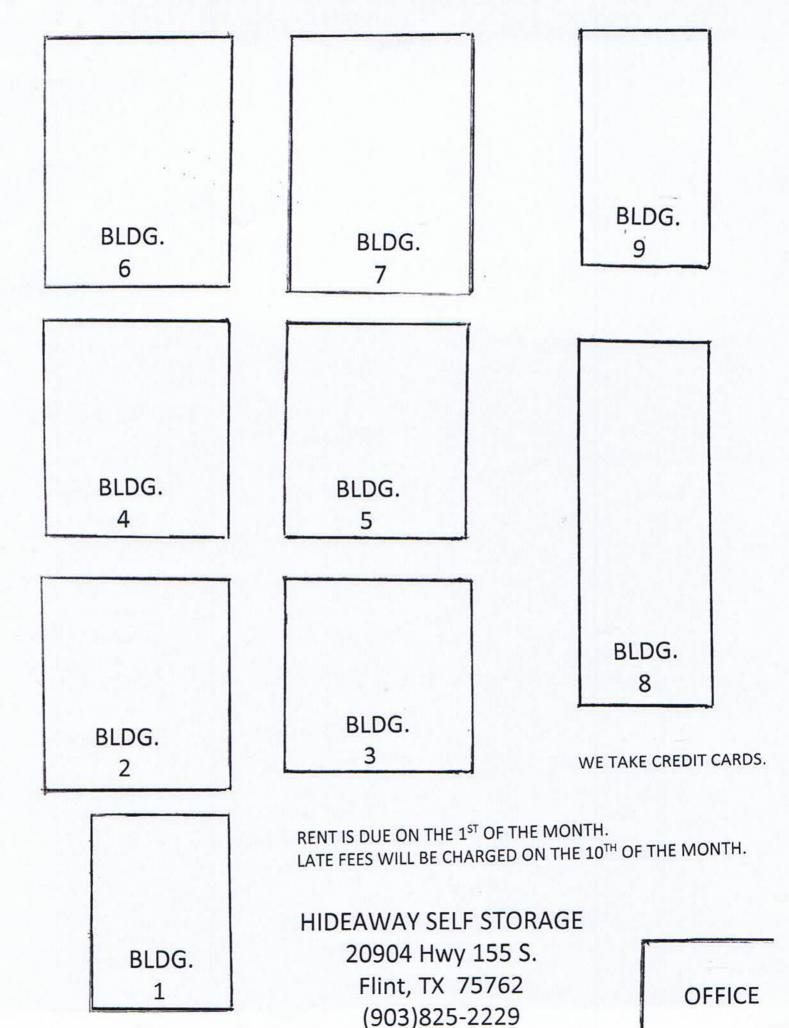

#### **HIDEAWAY SELF STORAGE**

Approx 2.5 acres for additional development Manager on-site Manager apartment & office-- 1200 Sq. Ft Metal on Metal construction Apollo Gate system Sitelink management software Perimeter 90% enclosed 15 cameras expanding to 30